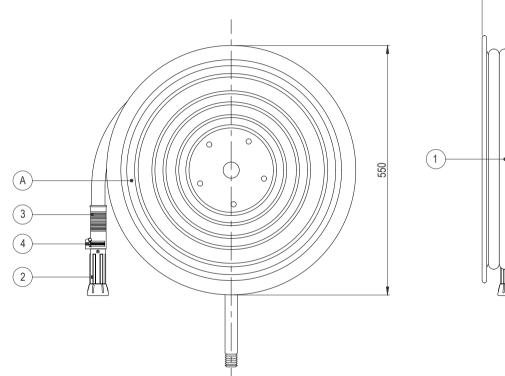

## NOTES :-

- 1. ALL DIMENSIONS ARE IN mm. UNLESS OTHERWISE SPECIFIED
- 2. HOSE REEL ASSEMBLY COMPLIANCE TO CPR DIRECTIVE 305/2011/EU IS CERTIFIED BY BSI (0086)..
- 3. THE NOZZLE HAVE SHUT, JET AND SPRAY CONTROL SETTINGS
- 4. THE MINIMUM FLOW RATE OF HOSE REELS IN JET AND SPRAY SETTING IS 41 LPM AT 6 BAR PRESSURE

| BILL OF MATERIALS |                   |                              |      |  |  |  |
|-------------------|-------------------|------------------------------|------|--|--|--|
| ITEM<br>NO.       | DESCRIPTION       | MATERIAL                     | QTY. |  |  |  |
| 1.                | HOSE 1"x30 M LG.  | PVC COMPOUND                 | 1    |  |  |  |
| 2.                | WATER BRANCH - 1" | PA, RED<br>INJECTION MODULED | 1    |  |  |  |
| 3.                | HOSE HANDLE       | HDPE, BLACK                  | 1    |  |  |  |
| 4.                | HOSE CLAMP        | STAINLESS STEEL              | 3    |  |  |  |
| A                 | HOSE REEL ASSY.   | 1                            |      |  |  |  |

## SPECIFICATIONS:-

| WORKING, TEST AND MINIMUM BURST PRESSURE OF HOSE REEL |                              |                           |                                 |  |  |
|-------------------------------------------------------|------------------------------|---------------------------|---------------------------------|--|--|
| Nominal<br>Dia. of Hose<br>Mm                         | WORKING<br>PRESSURE<br>(MPA) | TEST<br>PRESSURE<br>(MPA) | MIN. BURST<br>PRESSURE<br>(MPA) |  |  |
| 25                                                    | 1.2                          | 1.8                       | 3.0                             |  |  |
| MANUFACTURING STANDARD : EN 671-1 : 2012              |                              |                           |                                 |  |  |