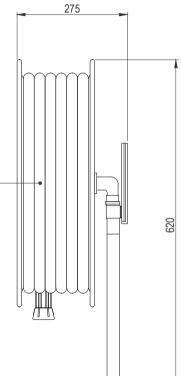

| BILL OF MATERIALS |                   |                              |      |  |  |  |
|-------------------|-------------------|------------------------------|------|--|--|--|
| ITEM<br>NO.       | DESCRIPTION       | MATERIAL                     | QTY. |  |  |  |
| 1.                | HOSE 1"x30 M LG.  | PVC COMPOUND                 | 1    |  |  |  |
| 2.                | WATER BRANCH - 1" | PA, RED<br>INJECTION MODULED | 1    |  |  |  |
| 3.                | HOSE HANDLE       | HDPE, BLACK                  | 1    |  |  |  |
| 4.                | HOSE CLAMP        | STAINLESS STEEL              | 3    |  |  |  |
| A                 | HOSE REEL ASSY.   | 1                            |      |  |  |  |